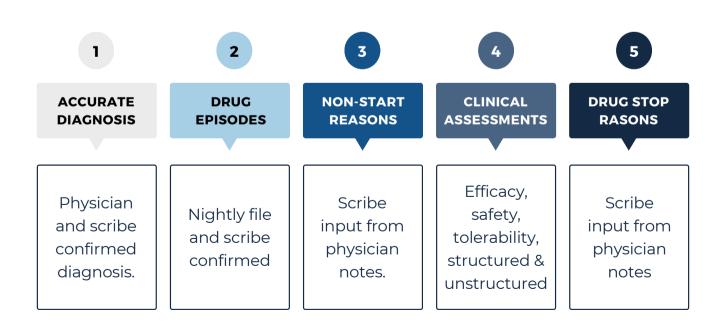

## **High-Quality Data**

Access retrospective and highly robust clinical data, organized into a standard disease data model, ensuring reliability and comprehensiveness.